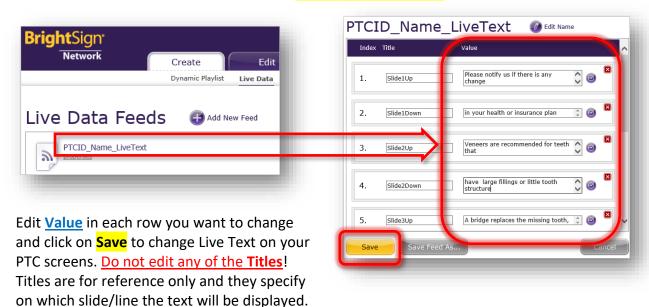

Click on the live data feed name (example: PTCID\_Name\_LiveText). Edit panel will open on the right:

For any questions contact **Jennifer Bilski** (734) 682-3409 x118, email: jbilski@escapes.net or **Dragan Cerovcevic:** (734) 682-3409 x103, email: dragan@escapes.net