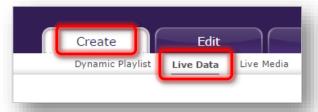

## https://www.brightsignnetwork.com

Your Log-in info is:

Account: MDA001 Login: (your email address)

**Password:** (your password)

When logged in click on the Create tab and then on the Live Data menu item: