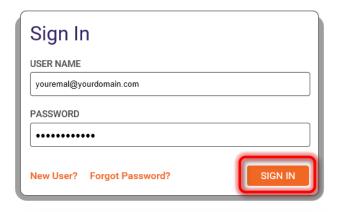

## Private Television Network (PTN)

Live Text Update Instructions for a Private Television Channel (PTC)

Click on the Sign In button to Sign In to BrightSign Network:

## https://www.brightsignnetwork.com

Your Log-in info is:

Account: MDA001 Login: (your email address)

**Password:** (your password)

When logged in click on the Create tab and then on the Live Data menu item: